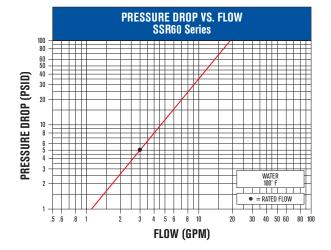

## PERFORMANCE DATA

| PART NUMBERS        |                     |                  | DESCRIPTION  |                                | OPERATING PRESSURE |       | NFPA RATED FLOW |       |
|---------------------|---------------------|------------------|--------------|--------------------------------|--------------------|-------|-----------------|-------|
| Complete<br>Coupler | Female<br>Body Half | Male<br>Tip Half | Body<br>Size | Thread Size<br>and Description | Maximum            |       |                 |       |
|                     |                     |                  |              |                                | PSI                | (BAR) | GPM             | (LPM) |
| SSR60-2-6E          | SSR605-2-6          | SSR601-2-6E      | 1/4''        | 9/16"-18 Male                  | 100                | (7)   | 3               | (12)  |