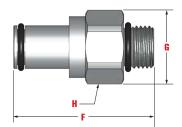

## **DIMENSIONAL DATA**

| Overall Length | Body Length | Diameter | Hex | Diameter | Tip Length | Diameter | Hex |
|----------------|-------------|----------|-----|----------|------------|----------|-----|
| A              | В           | C        | D   | E        | F          | G        | Н   |
| 3.22           | 2.12        | .80      | .88 | .96      | 1.82       | .96      | .88 |