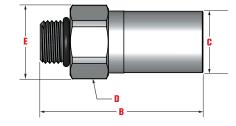

## **DIMENSIONAL DATA**

| Overall Length | Body Length | Diameter | Hex | Diameter | Tip Length | Diameter | Hex |
|----------------|-------------|----------|-----|----------|------------|----------|-----|
| A              | В           | C        | D   | E        | F          | G        | Н   |
| 3.22           | 2.12        | .80      | .88 | .96      | 1.82       | .96      | .88 |