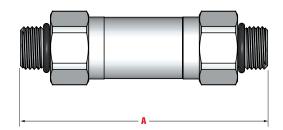

## **DIMENSIONAL DATA**

| Overall Length | Body Length | Diameter | Hex | Diameter | Tip Length | Diameter | Hex |
|----------------|-------------|----------|-----|----------|------------|----------|-----|
| A              | В           | C        | D   | E        | F          | G        | Н   |
| 3.22           | 2.12        | .80      | .88 | .96      | 1.82       | .96      | .88 |